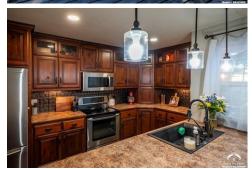

At Home Kansas 24914 W 76th St Shawnee, KS 66227 (785) 393-2274

This golf lot 18th hole home sits on 2 lots overlooking two stocked ponds maintained by the HOA. Come take a peek at this 4-bedroom, 3 full bathroom home in beautiful Lake Ridge Estates. This home sits on a quiet street overlooking the 18th hole of Lake Perry Country Club - GreatLIFE Golf & Fitness. Just a short walk or ride to Perry Lake, Rock Creek Marina & Resort, and Perry Biking & Hiking Trails. Updates include new luxury vinyl plank flooring throughout, newly renovated primary shower, fresh paint throughout, new trim and doors, recently installed exterior lighting, replaced window screens, updated decking, newer kitchen appliances, new front patio sidewalk, and new AC, furnace & sump pump. This home offers double primary closets, a large back deck with access to the primary bedroom -great for relaxation. Featuring a large walkout basement equipped with a pool table and a wet bar providing a great space for entertaining. This home sits on 2 lots overlooking two stocked ponds maintained by the HOA. Come enjoy all that this home and secluded subdivision has to offer including golf course, club house, pool, park, and restaurant. Call today for a showing! Seller is a Kansas licensed real estate agent.